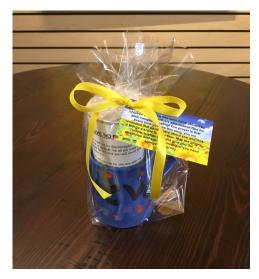

## **How to Package:**

- Place an "I Will Have No Fear" prayer card inside each mug. Insert the card so the prayer is facing outward.
- Place the mug with the prayer card inside, in the cellophane bag.
- Cross one end of the 18-inch yellow ribbon over the other and pull tight. DO NOT put the Believe Big card tag on the ribbon before this step is completed.
- Slide the Believe Big card tag onto the ribbon so the words are facing outward.
- Take each end of the ribbon, make a loop and tie the bow.
- The care is in the details. Please make sure that your completed mug looks like the one pictured to the right.
- Lastly, If you are able, please say a prayer for the cancer patients that will receive your packaged Believe Mugs.