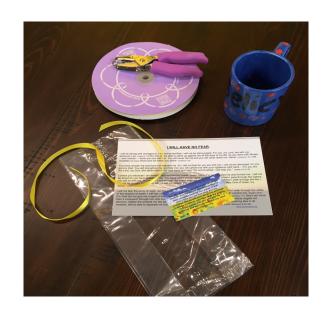

## **Materials:**

- "I Will Have No Fear" prayer card
- Believe Big Gift Tag
- Cellophane Bag
- Yellow Ribbon
- Scissors

## **Before You Begin:**

• Cut the Yellow Ribbon into 18 inch pieces.

## **How to Package:**

- Place an "I Will Have No Fear" prayer card inside each mug. Insert the card so the prayer is facing outward.
- Place the mug with the prayer card inside, in the cellophane bag.
- Cross one end of the 18-inch yellow ribbon over the other and pull tight. DO NOT put the Believe Big card tag on the ribbon before this step is completed.
- Slide the Believe Big card tag onto the ribbon so the words are facing outward.
- Take each end of the ribbon, make a loop and tie the bow.
- The care is in the details. Please make sure that your completed mug looks like the one pictured to the right.
- Lastly, If you are able, please say a prayer for the cancer patients that will receive your packaged Believe Mugs.