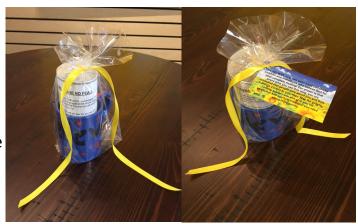

## **How to Package:**

- Place an "I Will Have No Fear" prayer card inside each mug. Insert the card so the prayer is facing outward.
- Place the mug with the prayer card inside, in the cellophane bag.
- Cross one end of the 18-inch yellow ribbon over the other and pull tight. DO NOT put the Believe Big card tag on the ribbon before this step is completed.
- Slide the Believe Big card tag onto the ribbon so the words are facing outward.
- Take each end of the ribbon, make a loop and tie the bow.
- The care is in the details. Please make sure that your completed mug looks like the one pictured to the right.
- Lastly, If you are able, please say a prayer for the cancer patients that will receive your packaged Believe Mugs.